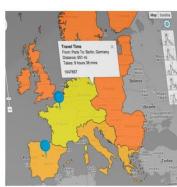

#### Save days or months Point and click maps experiences

Deliver the best experience for navigating, analyzing, and driving action with instant CMaps templates. Then tune your maps to your business needs with over 10 layer visualization types, hundreds of clickable properties, and a JavaScript API for further customization and integration.