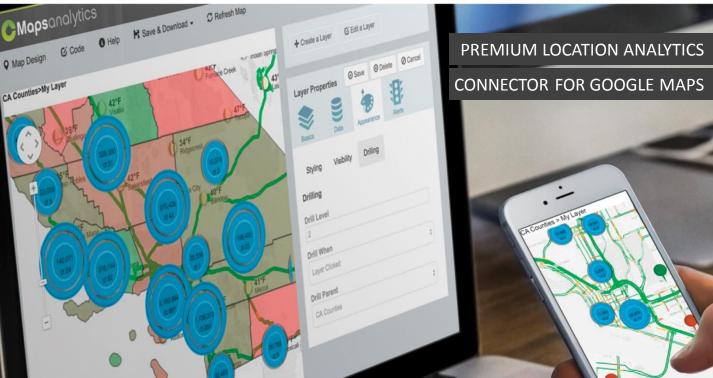

#### Embedded Analytics Where you work, how you work

Combine your business and geographic data together with ease. Visualize your business performance from region down to facility, and even indoors. Then , embed and integrate CMaps Analytics views directly inside any HTML5 app or your existing Business Intelligence investment with native extensions.

#### Save days or months Point and click maps experiences

Deliver the best experience for navigating, analyzing, and driving action with instant CMaps templates. Then tune your maps to your business needs with over 10 layer visualization types, hundreds of clickable properties, and a JavaScript API for further customization and integration.