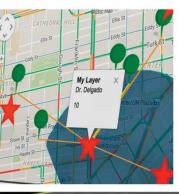

#### Location Intelligence Answer "the WHERE question"

WHERE are your customers coming from? WHERE are events occurring that need your attention? These are questions better answered with location intelligence, not spreadsheets. Start with Google Maps and CMaps Analytics to create Location Intelligence.