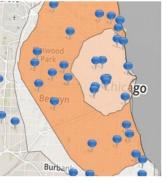

#### Save days or months Point and click maps experiences

Deliver the best experience for navigating, analyzing, and driving action with instant CMaps templates. Then tune your maps to your business needs with over 10 layer visualization types, hundreds of clickable properties, and a JavaScript API for further customization and integration.