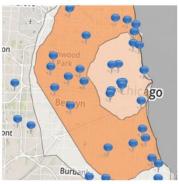

## Location Analytics Google Maps

Visualize your business from territory down to facility, track events, and manage asset performance. CMaps Analytics combines Google Maps simplicity with your on premise data and security.