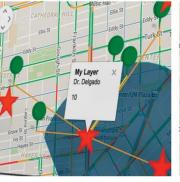

## Location Analytics Google Maps

Visualize your business from territory down to facility, track events, and manage asset performance. CMaps Analytics combines Google Maps simplicity with your on premise data and security.