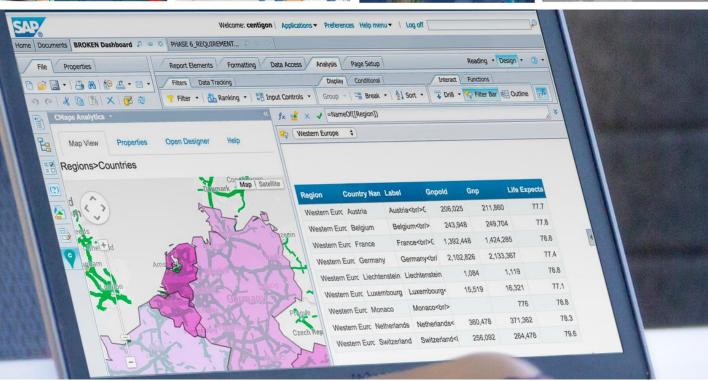

## Business Intelligence SAP BusinessObjects

With plug and play, SAP certified extensions, CMaps Analytics provides instant Location Intelligence for your SAP BusinessObjects reporting, dashboarding, and mobile analytics.