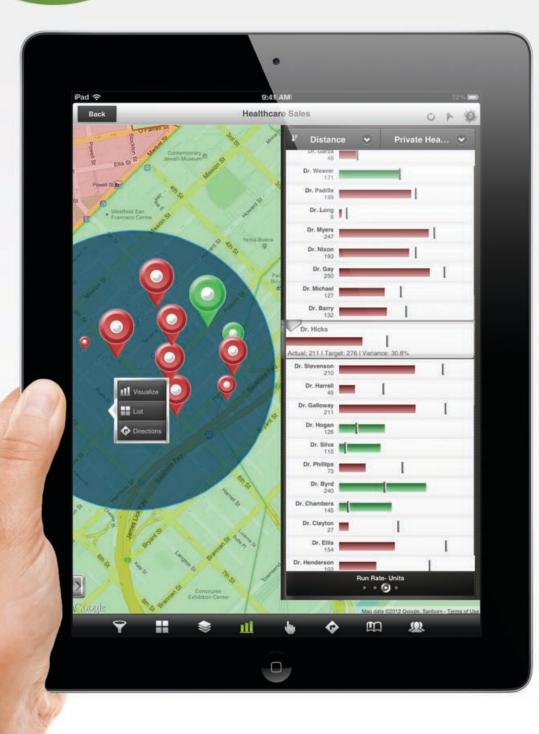

## GMaps Mobile

GMaps Mobile is a business productivity app that allows workers to visualize business data aligned to a geographic location. Interact with multiple layers of data within a Google Maps<sup>™</sup> experience while you visualize, analyze, and navigate to your most important customers, assets, and events.

## <u> III</u> Analyze

Harness your tablet's location awareness to analyze and reference customers, assets, events, or anything else with a location. Visualize and interact with color coded points and regions with ease.